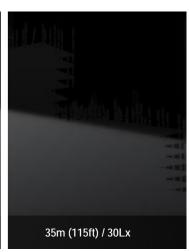

## MPMC BEY ND ENERGY

| Lighting Tower Technical Data       |                              |
|-------------------------------------|------------------------------|
| Power Package Rated Power           | 6.0KW                        |
| Number & Power of Lamp              | 4×1000W                      |
| Rated Frequency/ Speed              | 50Hz /3000 rpm               |
| Rated Voltage                       | AC 230V                      |
| Noise                               | 65dB(A) @7M                  |
| Mast-Maximum Height                 | 7.5M                         |
| Mast Lifting & Extension            | Manual Operation             |
| Fuel level gauge                    | Electronic                   |
| Tower leg type                      | Manual                       |
| Trailer Load bearing                | 1000KG                       |
| Trailer type                        | Off road type / On road type |
| AUX. Power output                   | 16A/3P Socket                |
| Rotation angle range of light       | 355°                         |
| Wind resistance grade               | 65m/h                        |
| Recommended use environment         | Level ground                 |
| Lamp                                |                              |
| Number×Power                        | 4×1000W                      |
| Lamp type                           | Metal halide lamp            |
| Protection Class                    | IP67                         |
| Luminous Efficiency                 | 110Lm/W                      |
| Color Temperature                   | 5000 K                       |
| Voltage                             | AC 230V                      |
| Lamp service life                   | 50000hrs                     |
| Control System                      |                              |
| Controller Model                    | MALC404                      |
| Dimension and Weight                |                              |
| Max Overall Dimension (L×W×H)       | 2990×2310×7500 mm            |
| Container loading Dimension (L×W×H) | 1480×1100×2450 mm            |
| Tank Capacity / Running Hr.         | 100 L / 50 hrs.              |
| Weight                              | 700kg                        |
| TI I II (400110)                    | 40.0                         |