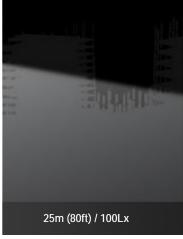

## MPMC BEY ND ENERGY

| Lighting Tower Technical Data       |                              |
|-------------------------------------|------------------------------|
| Power Package Rated Power           | 6.0KW                        |
| Number & Power of Lamp              | 4×1000W                      |
| Rated Frequency/ Speed              | 50Hz /3000 rpm               |
| Rated Voltage                       | AC 230V                      |
| Noise                               | 65dB(A) @7M                  |
| Mast-Maximum Height                 | 7.5M                         |
| Mast Lifting & Extension            | Manual Operation             |
| Fuel level gauge                    | Electronic                   |
| Tower leg type                      | Manual                       |
| Trailer Load bearing                | 1000KG                       |
| Trailer type                        | Off road type / On road type |
| AUX. Power output                   | 16A/3P Socket                |
| Rotation angle range of light       | 355°                         |
| Wind resistance grade               | 65m/h                        |
| Recommended use environment         | Level ground                 |
| Lamp                                |                              |
| Number×Power                        | 4×1000W                      |
| Lamp type                           | Metal halide lamp            |
| Protection Class                    | IP67                         |
| Luminous Efficiency                 | 110Lm/W                      |
| Color Temperature                   | 5000 K                       |
| Voltage                             | AC 230V                      |
| Lamp service life                   | 50000hrs                     |
| Control System                      |                              |
| Controller Model                    | MALC404                      |
| Dimension and Weight                |                              |
| Max Overall Dimension (L×W×H)       | 2990×2310×7500 mm            |
| Container loading Dimension (L×W×H) | 1480×1100×2450 mm            |
| Tank Capacity / Running Hr.         | 100 L / 50 hrs.              |
| Weight                              | 700kg                        |
| TI I II (400110)                    | 40.0                         |