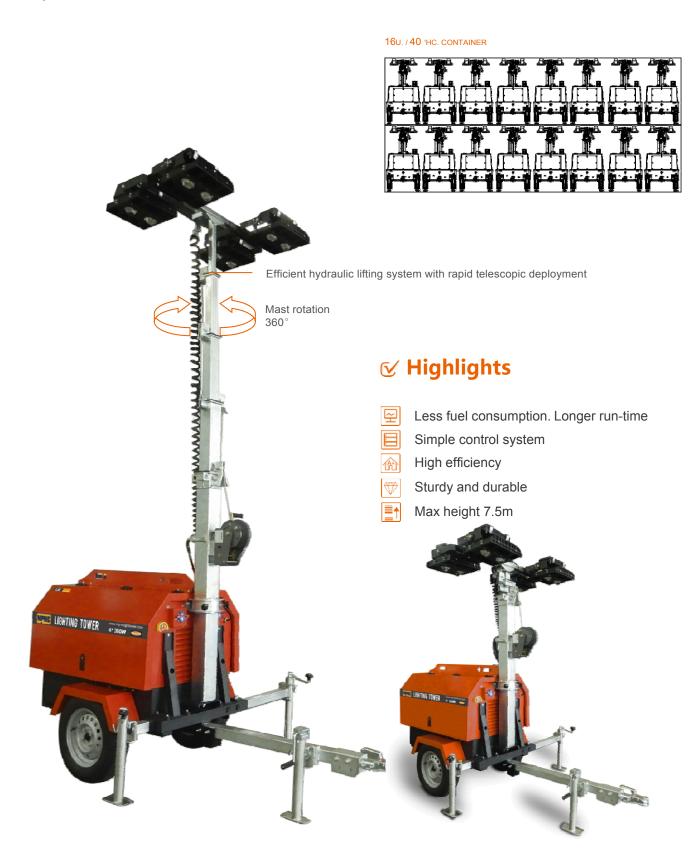

## MPMC BEY ND ENERGY

| Lighting Tower Technical Data       |                              |
|-------------------------------------|------------------------------|
| Power Package Rated Power           | 6.0KW                        |
| Number & Power of Lamp              | 4×1000W                      |
| Rated Frequency/ Speed              | 50Hz /3000 rpm               |
| Rated Voltage                       | AC 230V                      |
| Noise                               | 65dB(A) @7M                  |
| Mast-Maximum Height                 | 7.5M                         |
| Mast Lifting & Extension            | Manual Operation             |
| Fuel level gauge                    | Electronic                   |
| Tower leg type                      | Manual                       |
| Trailer Load bearing                | 1000KG                       |
| Trailer type                        | Off road type / On road type |
| AUX. Power output                   | 16A/3P Socket                |
| Rotation angle range of light       | 355°                         |
| Wind resistance grade               | 65m/h                        |
| Recommended use environment         | Level ground                 |
| Lamp                                |                              |
| Number×Power                        | 4×1000W                      |
| Lamp type                           | Metal halide lamp            |
| Protection Class                    | IP67                         |
| Luminous Efficiency                 | 110Lm/W                      |
| Color Temperature                   | 5000 K                       |
| Voltage                             | AC 230V                      |
| Lamp service life                   | 50000hrs                     |
| Control System                      |                              |
| Controller Model                    | MALC404                      |
| Dimension and Weight                |                              |
| Max Overall Dimension (L×W×H)       | 2990×2310×7500 mm            |
| Container loading Dimension (L×W×H) | 1480×1100×2450 mm            |
| Tank Capacity / Running Hr.         | 100 L / 50 hrs.              |
| Weight                              | 700kg                        |
| TI I II (400110)                    | 40.0                         |

The loading capacity(40'HC)

16 Sets