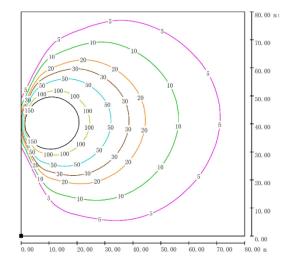

## MPMC BEY ND ENERGY

| Lighting Tower Technical Data       |                              |
|-------------------------------------|------------------------------|
| Power Package Rated Power           | 6.0KW                        |
| Number & Power of Lamp              | 4×1000W                      |
| Rated Frequency/ Speed              | 50Hz /3000 rpm               |
| Rated Voltage                       | AC 230V                      |
| Noise                               | 65dB(A) @7M                  |
| Mast-Maximum Height                 | 7.5M                         |
| Mast Lifting & Extension            | Manual Operation             |
| Fuel level gauge                    | Electronic                   |
| Tower leg type                      | Manual                       |
| Trailer Load bearing                | 1000KG                       |
| Trailer type                        | Off road type / On road type |
| AUX. Power output                   | 16A/3P Socket                |
| Rotation angle range of light       | 355°                         |
| Wind resistance grade               | 65m/h                        |
| Recommended use environment         | Level ground                 |
| Lamp                                |                              |
| Number×Power                        | 4×1000W                      |
| Lamp type                           | Metal halide lamp            |
| Protection Class                    | IP67                         |
| Luminous Efficiency                 | 110Lm/W                      |
| Color Temperature                   | 5000 K                       |
| Voltage                             | AC 230V                      |
| Lamp service life                   | 50000hrs                     |
| Control System                      |                              |
| Controller Model                    | MALC404                      |
| Dimension and Weight                |                              |
| Max Overall Dimension (L×W×H)       | 2990×2310×7500 mm            |
| Container loading Dimension (L×W×H) | 1480×1100×2450 mm            |
| Tank Capacity / Running Hr.         | 100 L / 50 hrs.              |
| Weight                              | 700kg                        |
| TI I II (400110)                    | 40.0                         |