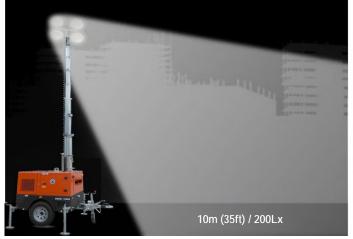

## MPMC BEY ND ENERGY

| Lighting Tower Technical Data       |                              |
|-------------------------------------|------------------------------|
| Power Package Rated Power           | 6.0KW                        |
| Number & Power of Lamp              | 4×1000W                      |
| Rated Frequency/ Speed              | 50Hz /3000 rpm               |
| Rated Voltage                       | AC 230V                      |
| Noise                               | 65dB(A) @7M                  |
| Mast-Maximum Height                 | 7.5M                         |
| Mast Lifting & Extension            | Manual Operation             |
| Fuel level gauge                    | Electronic                   |
| Tower leg type                      | Manual                       |
| Trailer Load bearing                | 1000KG                       |
| Trailer type                        | Off road type / On road type |
| AUX. Power output                   | 16A/3P Socket                |
| Rotation angle range of light       | 355°                         |
| Wind resistance grade               | 65m/h                        |
| Recommended use environment         | Level ground                 |
| Lamp                                |                              |
| Number×Power                        | 4×1000W                      |
| Lamp type                           | Metal halide lamp            |
| Protection Class                    | IP67                         |
| Luminous Efficiency                 | 110Lm/W                      |
| Color Temperature                   | 5000 K                       |
| Voltage                             | AC 230V                      |
| Lamp service life                   | 50000hrs                     |
| Control System                      |                              |
| Controller Model                    | MALC404                      |
| Dimension and Weight                |                              |
| Max Overall Dimension (L×W×H)       | 2990×2310×7500 mm            |
| Container loading Dimension (L×W×H) | 1480×1100×2450 mm            |
| Tank Capacity / Running Hr.         | 100 L / 50 hrs.              |
| Weight                              | 700kg                        |
| TI I II (400110)                    | 40.0                         |